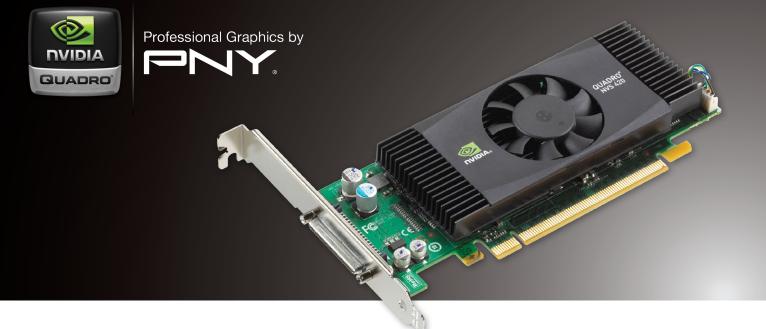

## NVIDIA® Quadro® NVS 420 by PNY Technologies®

VCQ420NVS-X1-DVI-PB VCQ420NVS-X16-DVI-PB

## **Quad Display Versatility, Designed for Small Spaces**

Designed for desktop and small form factor systems, the NVIDIA Quadro NVS 420 by PNY quad display professional graphics board meets stringent performance and reliability requirements, is ideal for 2D professional business applications in multi-monitor environments, and is available for either x16 PCIe or x1 PCIe expansion slots.