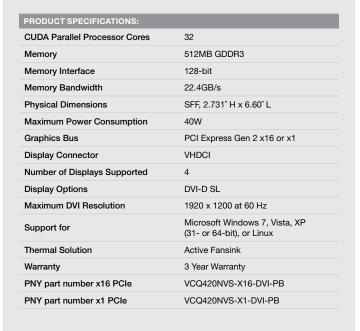

## **NVIDIA Quadro NVS 420 by PNY Package Includes:**

- NVIDIA Quadro NVS 420 by PNY graphics board
- · Low profile bracket (unattached)
- VHDCI to guad DVI-D SL adapter
- Drivers for Windows 7, Vista and XP (Linux available on web)
- QuickStart Guide
- User's Guide